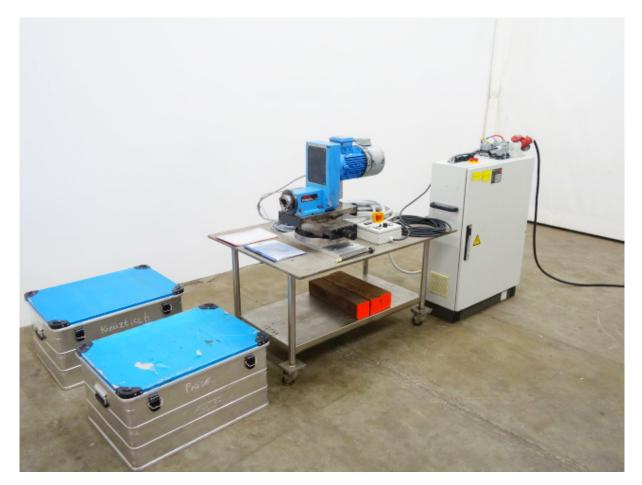

## mobile processing unit SUHNER - BEX 35 S

| Article no.:<br>Machine no.: | 3688<br>150 90105_120652_100937                                                                                                                                                                                                                                                                                                                                                                                   |
|------------------------------|-------------------------------------------------------------------------------------------------------------------------------------------------------------------------------------------------------------------------------------------------------------------------------------------------------------------------------------------------------------------------------------------------------------------|
| Туре:                        | BEX 35 S                                                                                                                                                                                                                                                                                                                                                                                                          |
| Year of construction 2016    |                                                                                                                                                                                                                                                                                                                                                                                                                   |
| Price:                       | request                                                                                                                                                                                                                                                                                                                                                                                                           |
| Description:                 | complete unit with control cabinet and manual operation<br>tool holder ISO 40<br>drilling capacity 35 mm in ST 60<br>max. torque on the drill spindle 300 Nm<br>concentricity 0.01 mm<br>stepless speed control from approx. 200 up to 3,350 rpm with speed<br>display<br>operation by cable remote control<br>precision cross table with three axes<br>travel distance X - 200 mm / Y - 200 mm manually lockable |

 E-Mail:
 info@jens-heydn.de

swivel range + / - 90° electrical data 400 V / 3 KW connection CE 32A transportation of milling unit and of cross table in aluminium transport boxes transport dimensions on pallet length - 1,200 x width - 950 x height - 1,450 mm