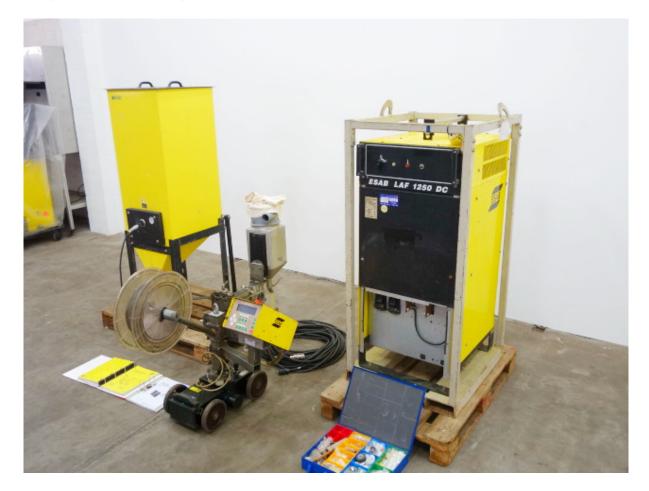

## submerged arc welding system ESAB - LAF 1250M + A6TF

Article no.: 3687

**Machine no.:** 712-925-9906

**Type:** LAF 1250M + A6TF

Year of construction 2009

**Price:** request

**Description:** welding current max. 1,250 A

A6 Mastertrac up to 6 mm solid wire electrode - up to 4 mm cored wire

electrode

PEH welding tractor control

JS - 200 welding powder silo with drying

assortment box with spare parts

without welding cable documentation available

electrical data 400 V / connection CEE 125 A

- system has been used little -

Maschinenlager Werftstraße 17-46 32423 Minden

Tel: +49 (0)571 / 388 13 65 Fax: +49 (0)571 / 388 13 66 Mobil: +49 (0)171 / 998 02 44 E-Mail: info@jens-heydn.de