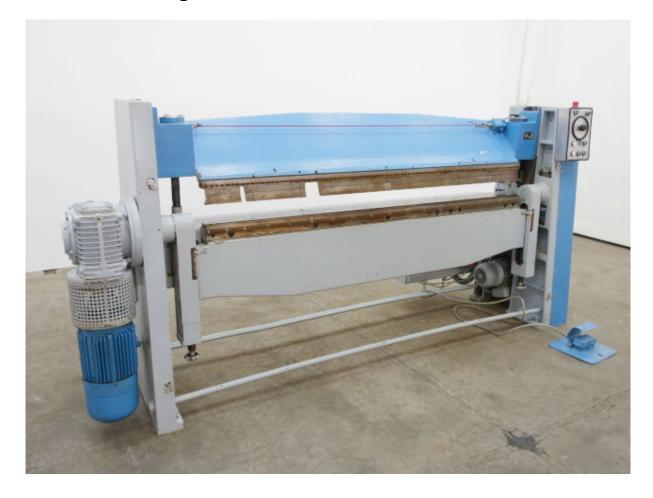

## motoric swivel bending machine FASTI - 271 /20 / 2,5

Article no.: 3683

Machine no.: 74271005 Type: 271 /20 / 2,5

Year of construction:

Price: request

**Description:** working width 2,040 mm maximum

material thickness 2.5 mm maximum at 40 N/mm<sup>2</sup>

segmented coccyx 1,930 mm

bending angle adjustable 0 up to 180° stroke of the upper cheek 260 mm

adjustment of the bending beam 115 mm

electrical data 380V /

space requirements length - 3,200 x height - 1,450 x depth - 900 mm

weight approx. 2,300 kg