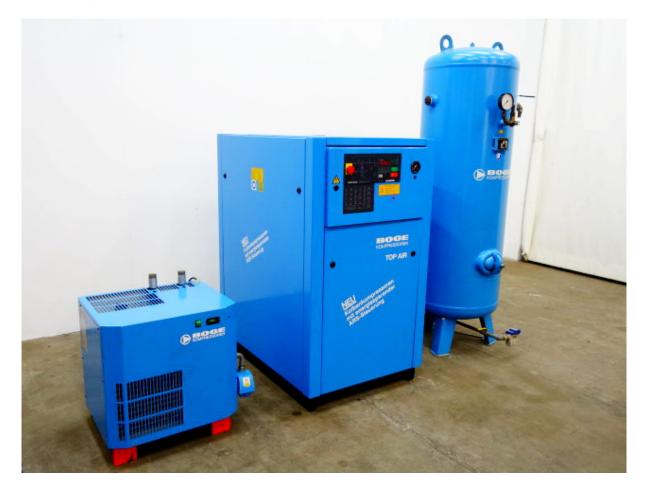

## reciprocating compressor system BOGE - SCL 915-25

 Article no.:
 3656

 Machine no.:
 372794

 Type:
 SCL 915-25

Year of construction:998

Price: request

**Description:** suction power 915 litres /min

volume flow 680 litres / min

super soundproofed

operating pressure 10 bar

compressed air boiler 500 Liter

- operating pressure 11 bar

- machine no.: FE41425

- with automatic drainage

refrigeration dryer BOGE

- type: DP9 / 352

- 230 V
 electrical data 400 V / 5,5 KW
 total weight approx. 700 kg
 documentation and inspection log books available