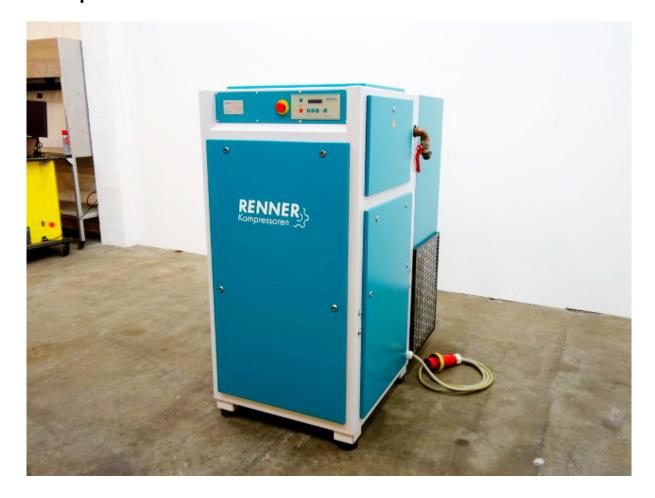

## screw compressor RENNER - RSF-PRO 2-30

**Article no.:** 3634 **Machine no.:** 644063

Type: RSF-PRO 2-30

Year of construction 2016

Price: request

**Description:** delivery quantity 4.61 m³/min at 10 bar

delivery quantity 5.23 m³/min at 8 bar

operating pressure 10 bar nominal power 30.0 KW operating hours 14,279 load hours 11,148

compressed air connection G1 1/4"

sound level 69 dB(A)

space requirements length - 1,400 x width - 830 x height - 1,640 mm

weight approx. 850 kg