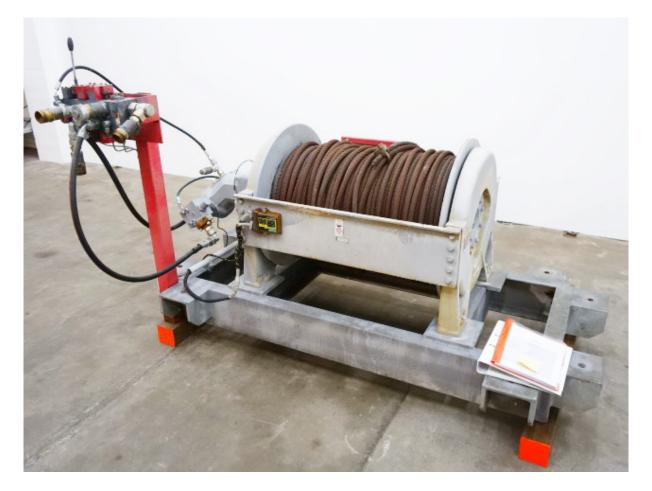

Maschinenlager Werftstraße 17-46 32423 Minden

Tel:+49 (0)571 / 388 13 65Fax:+49 (0)571 / 388 13 66Mobil:+49 (0)171 / 998 02 44E-Mail:info@jens-heydn.de

hydraulic crane rope winch BRADEN GEARMATIC - CH210A-36P098-0 2G EM

| Article no.:<br>Machine no.:<br>Type: | 3586<br>0705012<br>CH210A-36P098-0 2G EM                                                                                                                                                                                                                                                                                                                                                                                                              |
|---------------------------------------|-------------------------------------------------------------------------------------------------------------------------------------------------------------------------------------------------------------------------------------------------------------------------------------------------------------------------------------------------------------------------------------------------------------------------------------------------------|
| Year of construction 2008             |                                                                                                                                                                                                                                                                                                                                                                                                                                                       |
| Price:                                | request                                                                                                                                                                                                                                                                                                                                                                                                                                               |
| Description:                          | load capacity 10,000 kg<br>rope diameter 22 mm x 150 metres length according to information included<br>in the documentation<br>operating pressure 55 bar up to 80 bar maximum<br>flow volume 19 litres / minute up to 272 litres / minute maximum<br>hydraulic motor Rexroth<br>hydraulic control block<br>with mounting underframe<br>documentation and inspection log book available<br>The rope winch has been used on a test stand / test tower. |

Maschinenlager Werftstraße 17-46 32423 Minden

 Tel:
 +49 (0)571 / 388 13 65

 Fax:
 +49 (0)571 / 388 13 66

 Mobil:
 +49 (0)171 / 998 02 44

 E-Mail:
 info@jens-heydn.de

space requirements length - 2,100 x depth - 1,400 x height - 1,300 mm complete with control block weight approx. 1,500 kg