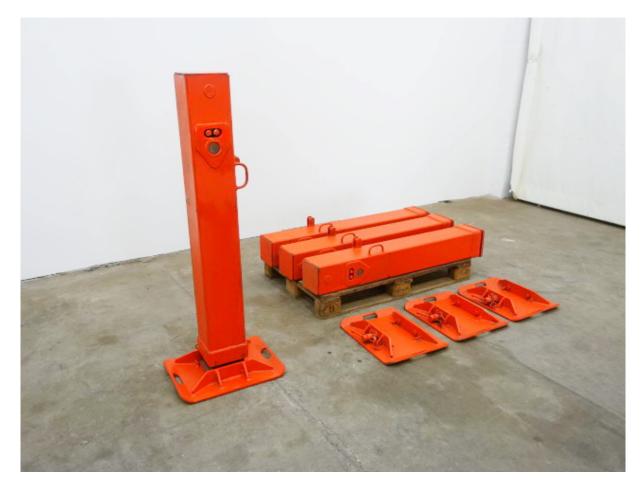

## heavy hydraulic crane outriggers - ATLAS 1447089

| Article no.:        | 3564                                                                                                                                                                                                                                                                                                                                                                                                      |
|---------------------|-----------------------------------------------------------------------------------------------------------------------------------------------------------------------------------------------------------------------------------------------------------------------------------------------------------------------------------------------------------------------------------------------------------|
| Machine no.:        | 1447089                                                                                                                                                                                                                                                                                                                                                                                                   |
| Type:               | ATLAS 1447089                                                                                                                                                                                                                                                                                                                                                                                             |
| Year of constructio | •n:                                                                                                                                                                                                                                                                                                                                                                                                       |
| Price:              | €3,400.00                                                                                                                                                                                                                                                                                                                                                                                                 |
| Description:        | heavy hydraulic outriggers for big loading cranes - concrete pumps<br>stroke 750 mm<br>solid desing with duct via square tube<br>outside square tube $180 \times 180$ mm<br>construction height retracted 1,330 mm<br>with integrated counter-balance valve<br>removable supporting plate - dimensions 500 x 400 mm<br>original price approx. $\leq$ 4,600.00<br>weight 190 kg / unit<br>- new - unused - |