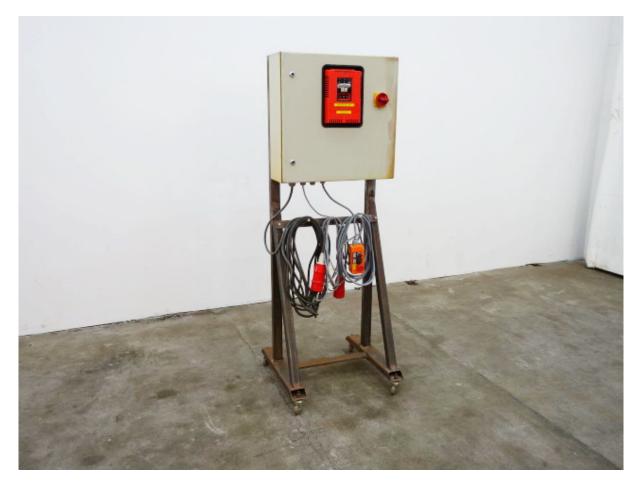

## test stand with traction converter SEW - SEW EURODRIVE MOVITRAC 1022-403-4-00

| Article no.:<br>Machine no.:<br>Type: | 3370<br>18331<br>SEW EURODRIVE MOVITRAC 1022-403-4-00                                                                                                                                                                                                                                                                                         |
|---------------------------------------|-----------------------------------------------------------------------------------------------------------------------------------------------------------------------------------------------------------------------------------------------------------------------------------------------------------------------------------------------|
| Year of construction:                 |                                                                                                                                                                                                                                                                                                                                               |
| Price:                                | €550.00                                                                                                                                                                                                                                                                                                                                       |
| Description:                          | test stand for performance up to 2.2 KW<br>speed control<br>speed change<br>hand remote control with cable for switch of speed and rotational direction<br>data concerning converter please refer to type plate<br>connection cable CEE 32A<br>output CEE 16A<br>space requirements width - 600 x depth - 650 x height - 1,750 mm<br>rollable |