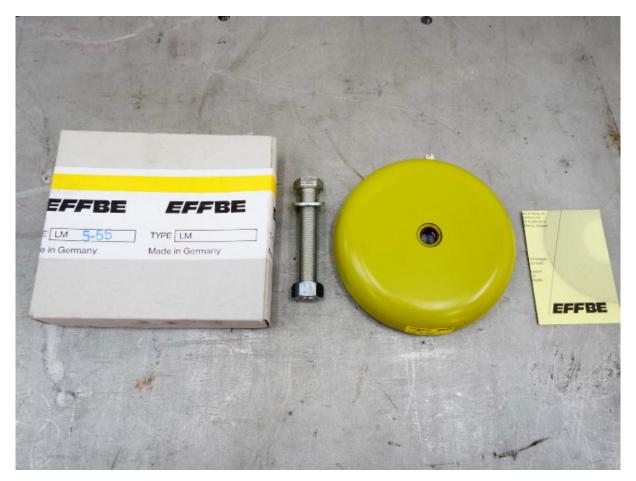

Maschinenlager Werftstraße 17-46 32423 Minden

 Tel:
 +49 (0)571 / 388 13 65

 Fax:
 +49 (0)571 / 388 13 66

 Mobil:
 +49 (0)171 / 998 02 44

 E-Mail:
 info@jens-heydn.de

levelling elements - machine positioners EFFBE - LevelMount - EFFBE LM 5-55

| Article no.:<br>Machine no.: | 3195                                                                                                                                                                             |
|------------------------------|----------------------------------------------------------------------------------------------------------------------------------------------------------------------------------|
| Туре:                        | LevelMount - EFFBE LM 5-55                                                                                                                                                       |
| Year of construction:        |                                                                                                                                                                                  |
| Price:                       | €35.00                                                                                                                                                                           |
| Description:                 | static maximum load 4,000 kg<br>diameter 160 mm<br>height 35 mm<br>thread M 16 x 1.5<br>levelling height 20 mm<br>weight 2.2 kg<br>- 95 units on stock - new -<br>price per unit |