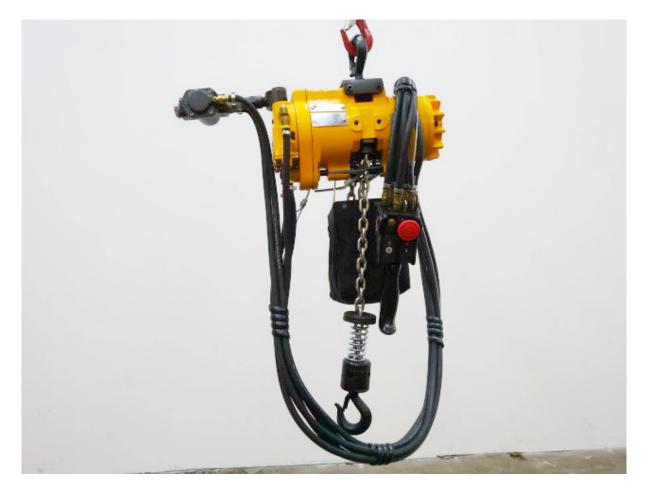

## pneumatic chain hoist YALE - CPA 2 - 31

Article no.: 2928

**Machine no.:** 053 - 1110 - 10

**Type:** CPA 2 - 31

Year of construction 2014

**Price:** €1,100.00

**Description:** load capacity 250 kg

lifting speed at nominal load 31 m / min lifting speed without load 52 m / min lowering speed at nominal load 36 m / min air consumption at nominal load 1.98 m³ / min

lifting height 3 m

operating pressure 5 - 7 bar construction height 457 mm

extremely sensitive control for precise positioning of the load

**EMERGENCY STOP function** 

Maschinenlager Werftstraße 17-46 32423 Minden

Tel: +49 (0)571 / 388 13 65 Fax: +49 (0)571 / 388 13 66 Mobil: +49 (0)171 / 998 02 44 E-Mail: info@jens-heydn.de

www.jens-heydn.de

limit switches for highest and lowest weight high load capacity - for industrial use weight approx. 22 kg explosion protected - new - unused -