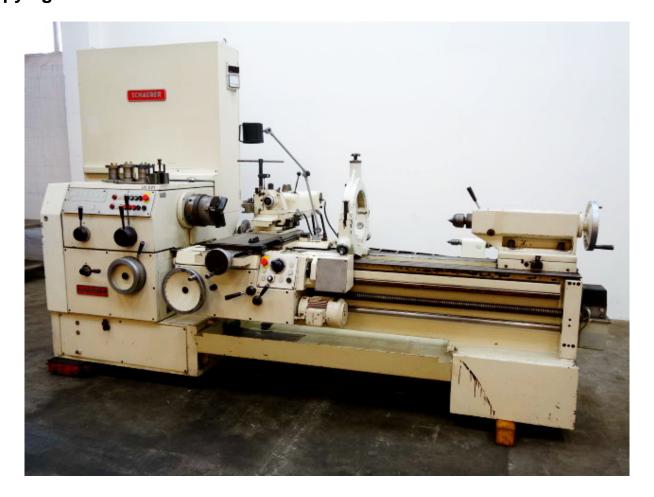

## copying lathe SCHAERER - UD 501

Article no.: 2755

Machine no.: 81001

Type: UD 501

Year of construction:

**Price:** €6,200.00

**Description:** distance between centres 1,600 mm

centre height 300 mm

stepless speed adjustment - reconstruction in 1998

three-jaw chuck 200 mm infeed with rapid traverse

steady rest

electrical data 400 V /

space requirements length - 4,000 x depth - 2,000 x height - 2,400 mm

weight approx 6,800 kg