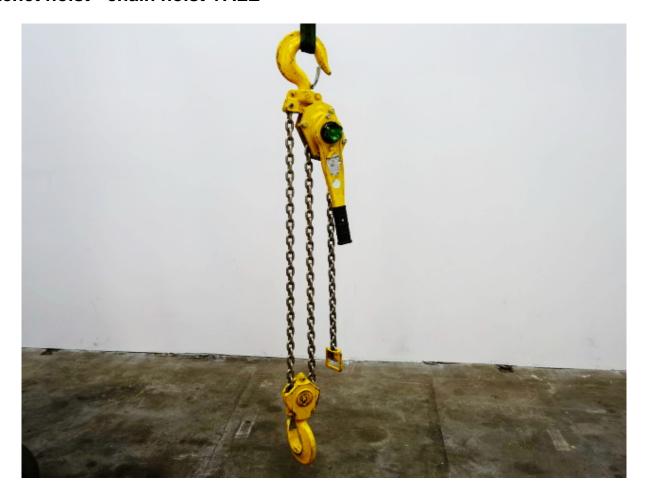

## ratchet hoist - chain hoist YALE

Article no.: 2584

Machine no.:

Type: PT6300
Year of construction 2011
Price: €480.00

**Description:** maximum capacity load 6,300 kg

lifting height 1.5 metres

number of falls 2

load chain 9.0 x 27.2 mm

lifting height for one lever turning 8 mm

lever pressure at full load 39 daN

PT all-purpose devices are suitable for load securing according to EN 12195

not suitable for passenger transport

weight approx. 31 kg