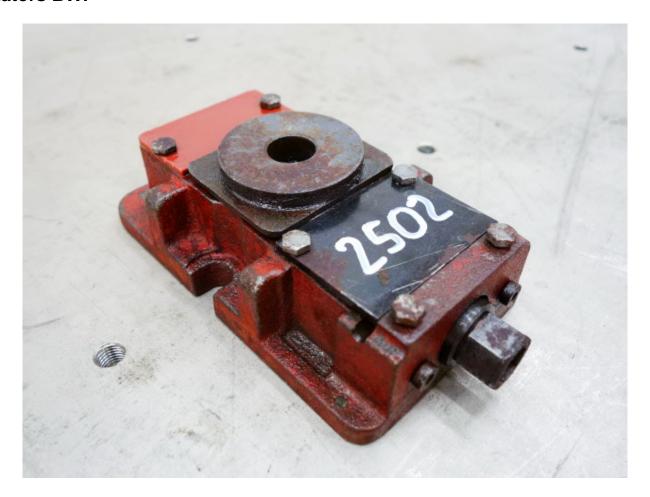

## fixators BWF

Article no.: 2502

Machine no.:

Type: RKI

Year of construction:

**Price:** €30.00

**Description:** suitable for levelling, adjusting and locking of machines and plants

admissible load 9,000 kg maximum

proportional machine load recommended 1,000 kg

through hole 17 mm for screw M12

support plate Ø 60 mm

height adjustment per rotation 0.25 mm

space requirements length 175 x width - 105 x height - 55 mm

- price per unit - 1 unit on stock -

weight approx. 4 kg